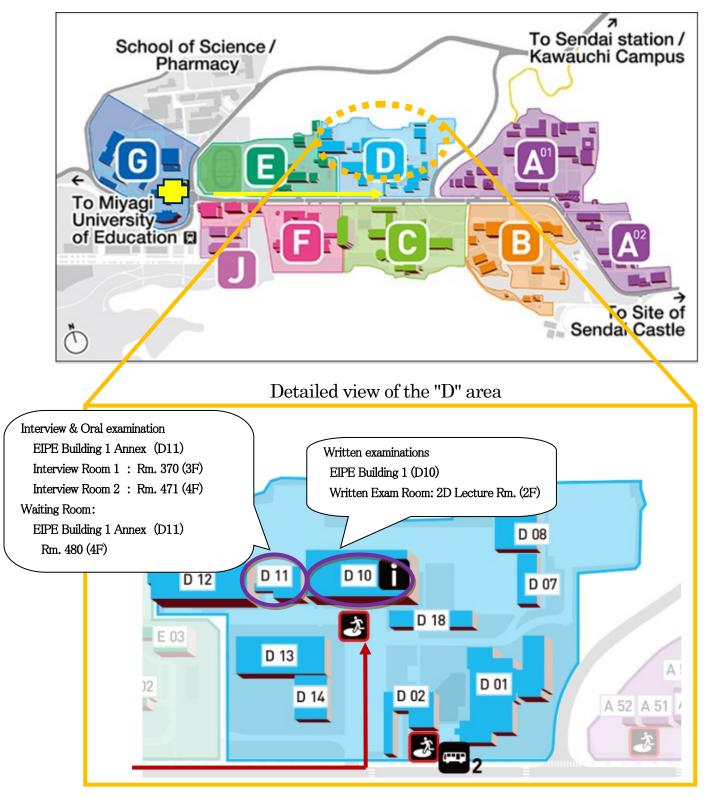

Aobayama East Campus Overview (D: Electrical, Information and Physics Engineering)

< Contact >

Admissions Office (on examination days): Tel: 022-795-7175

Educational Affairs Section, Electrical Engineering and Applied Physics: Tel: 022-795-7186